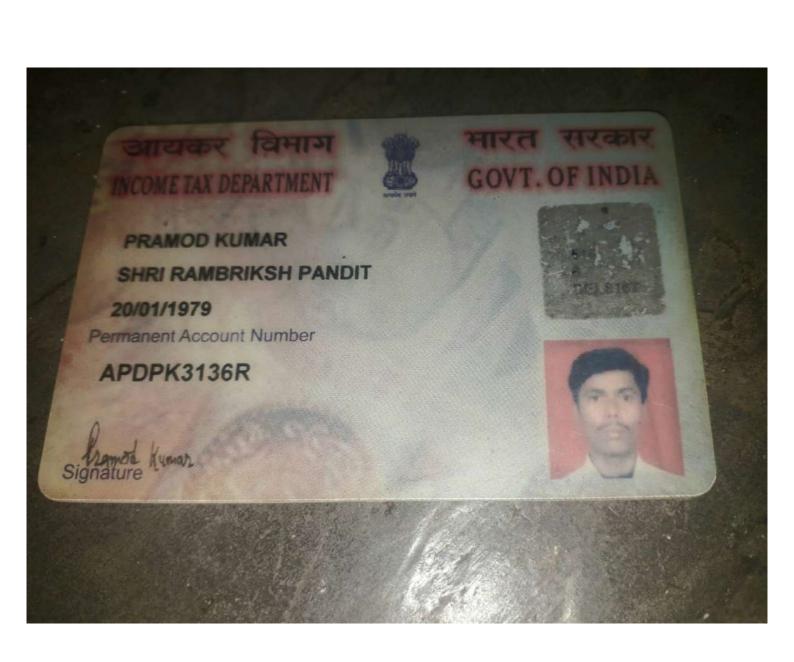

# **Shrisons Steam Tech** Gurgaon, Haryana

has been certified as a trusted member of ADJOINT INFOCOM PRIVATE LIMITED

Following details of the company have been verified.

Director/Proprietor. : Mr. Pramod Kumar GSTIN : 06APDPK3136R1ZL Business Address : Cinema Vali Gali, Dundahera Road, VPO Dundahera, Gurugram, Haryana - 122016 PAN : APDPK3\*\*\*\* Mobile No. :